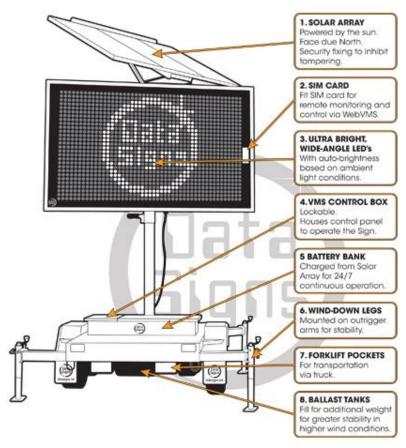

## Variable Message Signs

The Variable Message Signs (VMS) are trailer-mounted, and self-powered via solar panels and built-in battery bank. With inbuilt satellite GPS tracking our VMS boards can be used for traffic management on road projects, or as large size advertising message sign.

## **Solar Signs**

The VMS range are all *solar powered signs*. The solar tilt/rotate system developed by Data Signs allows the operator to tilt and rotate the solar array to the optimal angle and heading to capture the most sunlight each day. The raise (tilt) and rotate controls are located in the VMS Control box for ease of use. By rotating the bottom edge of the solar array to face due north and tilting the solar array slightly for summer and more for the winter season, the amount of sunlight hitting the solar array each day increases and so keeps the battery bank fully charged.